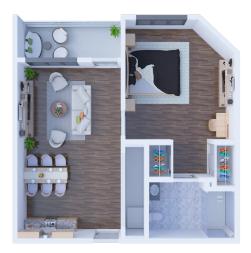

– Enjoy a good book

**Lounge and Activity Rooms** – The whole community is your living room

**Grand Piano** – Sing together with your friends

Landscaped Gardens with Walking Paths and a Creek – Located near the property for your enjoyment

**Private Dining Room** – Continue family traditions

**Restaurant-Style Dining with Dietitian-Approved Menus** – Balanced and nutritious cuisine

Worship Center – Continue your spiritual and religious well-being



6



Solstice Senior Living at Plano offers several floor plan choices to suit your needs.



Al Studio 396 SQ FT



A6 Studio 527 SQ FT



A7 Studio 341 SQ FT





B1 One Bedroom 549 SQ FT B4 One Bedroom 647 SQ FT

Solstice Senior Living at Plano 1940 W. Spring Creek Parkway, Plano, TX 75023 (855) 982-2804 SolsticeSeniorLivingPlano.com



B5 One Bedroom 547 SQ FT



C2 Two Bedroom 937 SQ FT