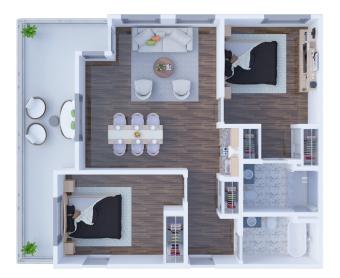

ge and Activity Rooms** – The whole community is your living room

**Grand Piano** – Sing together with your friends

Landscaped Gardens with Walking Paths and a Creek – Located near the property for your enjoyment

**Private Dining Room** – Continue family traditions

**Restaurant-Style Dining with Dietitian-Approved Menus** – Balanced and nutritious cuisine

Worship Center – Continue your spiritual and religious well-being



6



Solstice Senior Living at Plano offers several floor plan choices to suit your needs.



Al Studio 396 SQ FT



A6 Studio 527 SQ FT



A7 Studio 341 SQ FT





B1 One Bedroom 549 SQ FT B4 One Bedroom 647 SQ FT

Solstice Senior Living at Plano 1940 W. Spring Creek Parkway, Plano, TX 75023 (855) 982-2804 SolsticeSeniorLivingPlano.com



B5 One Bedroom 547 SQ FT



C2 Two Bedroom 937 SQ FT