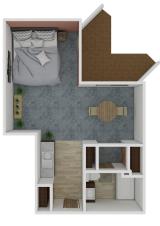

6

Solstice Senior Living at Plano offers several floor plan choices to suit your needs.

Al Studio 396 SQ FT

A6 Studio 527 SQ FT

A7 Studio 341 SQ FT

B1 One Bedroom 549 SQ FT B4 One Bedroom 647 SQ FT

Solstice Senior Living at Plano 1940 W. Spring Creek Parkway, Plano, TX 75023 (855) 982-2804 SolsticeSeniorLivingPlano.com