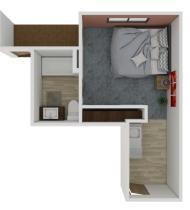

6

Solstice Senior Living at Plano offers several floor plan choices to suit your needs.

Al Studio 396 SQ FT

A6 Studio 527 SQ FT

A7 Studio 341 SQ FT

B1 One Bedroom 549 SQ FT B4 One Bedroom 647 SQ FT

Solstice Senior Living at Plano 1940 W. Spring Creek Parkway, Plano, TX 75023 (855) 982-2804 SolsticeSeniorLivingPlano.com