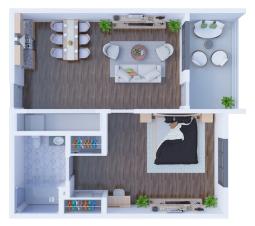

y looking your best without having to go far

Fitness Center – Equipped with various machines to comply with all exercise levels

Media Rooms – Catch a flick with friends

Library – Enjoy a good book

**Lounge and Activity Rooms** – The whole community is your living room

**Grand Piano** – Sing together with your friends

Landscaped Gardens with Walking Paths and a Creek – Located near the property for your enjoyment

**Private Dining Room** – Continue family traditions

**Restaurant-Style Dining with Dietitian-Approved Menus** – Balanced and nutritious cuisine

Worship Center – Continue your spiritual and religious well-being



6



Solstice Senior Living at Plano offers several floor plan choices to suit your needs.



Al Studio 396 SQ FT



A6 Studio 527 SQ FT



A7 Studio 341 SQ FT





B1 One Bedroom 549 SQ FT B4 One Bedroom 647 SQ FT

Solstice Senior Living at Plano 1940 W. Spring Creek Parkway, Plano, TX 75023 (855) 982-2804 SolsticeSeniorLivingPlano.com



B5 One Bedroom 547 SQ FT



C2 Two Bedroom 937 SQ FT