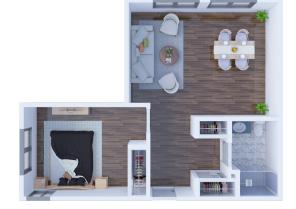

6

Solstice Senior Living at Plano offers several floor plan choices to suit your needs.

Al Studio 396 SQ FT

A6 Studio 527 SQ FT

A7 Studio 341 SQ FT

B1 One Bedroom 549 SQ FT B4 One Bedroom 647 SQ FT

Solstice Senior Living at Plano 1940 W. Spring Creek Parkway, Plano, TX 75023 (855) 982-2804 SolsticeSeniorLivingPlano.com