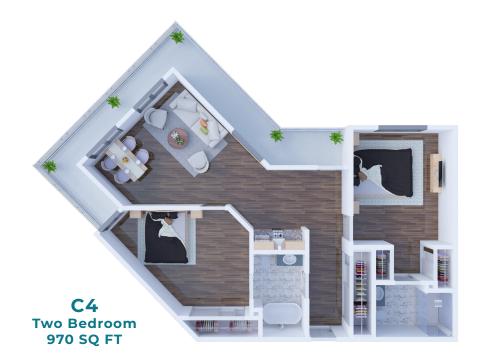

e whole community is your living room

**Grand Piano** – Sing together with your friends

Landscaped Gardens with Walking Paths and a Creek – Located near the property for your enjoyment

**Private Dining Room** – Continue family traditions

**Restaurant-Style Dining with Dietitian-Approved Menus** – Balanced and nutritious cuisine

Worship Center – Continue your spiritual and religious well-being



6



Solstice Senior Living at Plano offers several floor plan choices to suit your needs.



Al Studio 396 SQ FT



A6 Studio 527 SQ FT



A7 Studio 341 SQ FT





B1 One Bedroom 549 SQ FT B4 One Bedroom 647 SQ FT

Solstice Senior Living at Plano 1940 W. Spring Creek Parkway, Plano, TX 75023 (855) 982-2804 SolsticeSeniorLivingPlano.com



B5 One Bedroom 547 SQ FT



C2 Two Bedroom 937 SQ FT