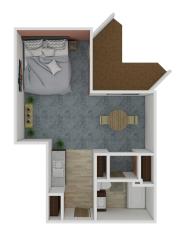

### Floor Plans

Solstice Senior Living at Plano offers several floor plan choices to suit your needs.

Al Studio 396 SQ FT

A6 Studio 527 SQ FT

A7 Studio 341 SQ FT

B1 One Bedroom 549 SQ FT

B4 One Bedroom 647 SQ FT