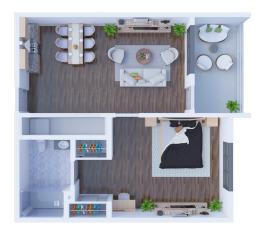

### Floor Plans

Solstice Senior Living at Plano offers several floor plan choices to suit your needs.

Al Studio 396 SQ FT

A6 Studio 527 SQ FT

A7 Studio 341 SQ FT

B1 One Bedroom 549 SQ FT

B4 One Bedroom 647 SQ FT

Solstice Senior Living at Plano 1940 W. Spring Creek Parkway, Plano, TX 75023 (855) 982-2804 SolsticeSeniorLivingPlano.com

B5 One Bedroom 547 SQ FT

C2 Two Bedroom 937 SQ FT