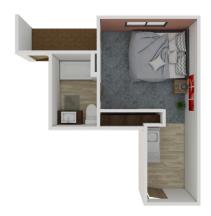

### Floor Plans

Solstice Senior Living at Plano offers several floor plan choices to suit your needs.

Al Studio 396 SQ FT

A6 Studio 527 SQ FT

A7 Studio 341 SQ FT

B1 One Bedroom 549 SQ FT

B4 One Bedroom 647 SQ FT