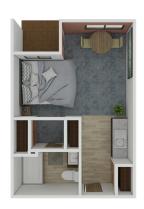

### Floor Plans

Solstice Senior Living at Plano offers several floor plan choices to suit your needs.

Al Studio 396 SQ FT

A6 Studio 527 SQ FT

A7 Studio 341 SQ FT

B1 One Bedroom 549 SQ FT

B4 One Bedroom 647 SQ FT